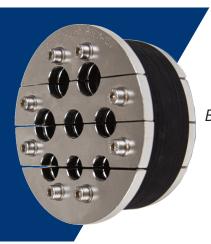

### Large Flange

Allows the RGPM to be bolted to existing pipe flange plate. For use where pressure is applied from inside the pipe or where mechanical fixing is required. Max pressure is 15 Bars.

Front

Back