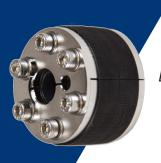

### **Small Flange**

For use when the RGPM must be installed inside the pipe/sleeve and where pressure is applied from front, rear or both sides. Max pressure without mechanical support is 5 bars.

Front

Back